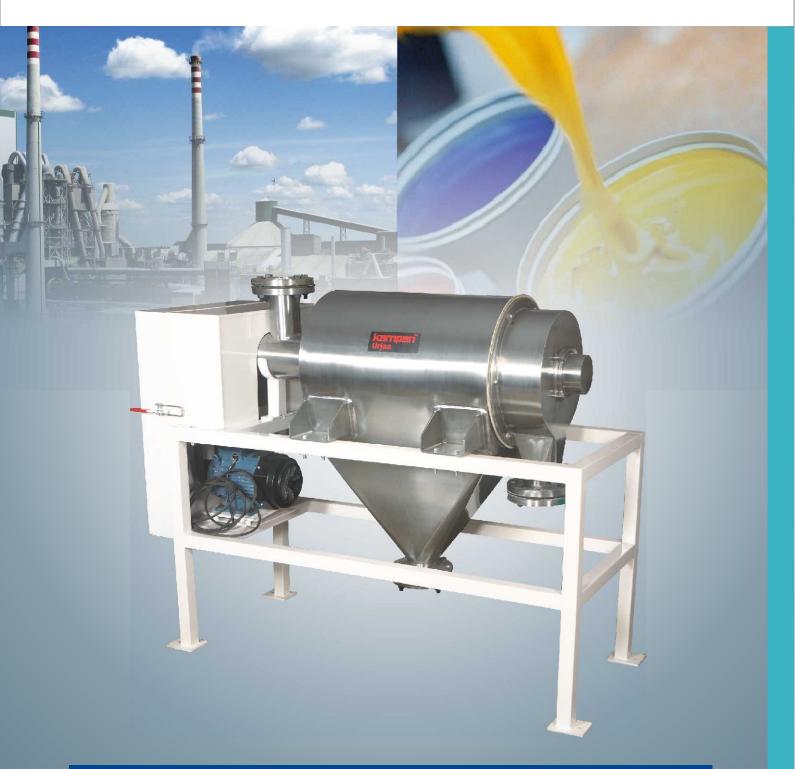

## **Centrifugal Screen**

- High capacity, Versatile, compact centrifugal sifter.
- · Ideally suitable for high capacity continuous scalping.
- Units are free standing or adapted for mounting on existing equipment.
- Easy operation.
- Quick operable clamps.
- Choice of screen material.
- Available in sanitary design.
- Available in DIRECT DRIVE & INDIRECT DRIVE (BELT DRIVE).

## **INDUSTRIES SERVED**

- FOOD
- TEA
- COFFEE
- SUGAR
- SPICES

- PLASTICS
- POLYMERS
- CARBON
- DETERGENTS
- FLOUR

- PAINTS
- PIGMENTS
- DEWATERING APPLICATIONS.

Marketed by: