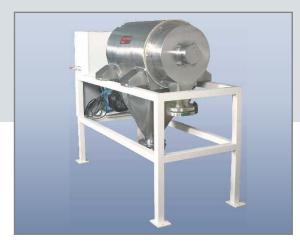

## **Centrifugal Screen**

- High capacity, Versatile, compact centrifugal sifter.
- · Ideally suitable for high capacity continuous scalping.
- Units are free standing or adapted for mounting on existing equipment.
- Easy operation.
- Quick operable clamps.
- Choice of screen material.
- Available in sanitary design.
- Available in DIRECT DRIVE & INDIRECT DRIVE (BELT DRIVE).